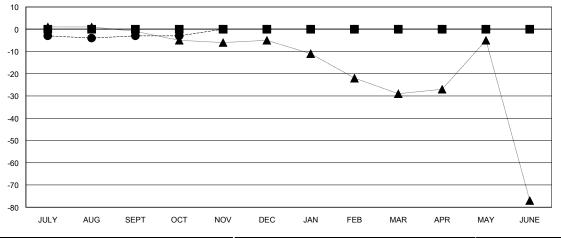

|                    |                  |  |  |
| QUARTER               | NEW MEMBER<br>GOAL | CHARTER AND<br>NEW MEMBERS<br>ADDED | DROPPED<br>MEMBERS | NET<br>GAIN/LOSS |  |  |
| JULY/AUG/SEPT         | 0                  | 9                                   | 12                 | -3               |  |  |
| OCT/NOV/DEC           | 0                  | 8                                   | 8                  | 0                |  |  |
| JAN/FEB/MAR           | 0                  | 0                                   | 0                  | 0                |  |  |
| APR/MAY/JUNE          | 0                  | 0                                   | 0                  | 0                |  |  |

#### GOALS AND ACTUAL NEW CLUBS CUMULATIVE





#### GOALS AND ACTUAL MEMBERS CUMULATIVE



ASSESSMENT DATA

| -=-  | CURRENT | YEAR GOALS FOR NEW |
|------|---------|--------------------|
| МЕМВ | ERS     |                    |

- CURRENT YEAR ACTUAL MEMBERS

- ▲ - LAST YEAR ACTUAL MEMBERS

| DROPPED CLUBS: 2 |    |
|------------------|----|
| DROPPED MEMBERS  |    |
| DECEASED         | 2  |
| CLUB CANCELLED   | 0  |
| OTHER            | 18 |
| TOTAL            | 20 |

| 12 CLUBS OF 69 ADDED 1 OR MORE | GENDER DIST       | GENDER DISTRIBUTION |  |  |
|--------------------------------|-------------------|---------------------|--|--|
| NEW MEMBERS                    | MALE              | 1,400 (86.42%)      |  |  |
|                                | FEMALE            | 220 (13.58%)        |  |  |
|                                |                   |                     |  |  |